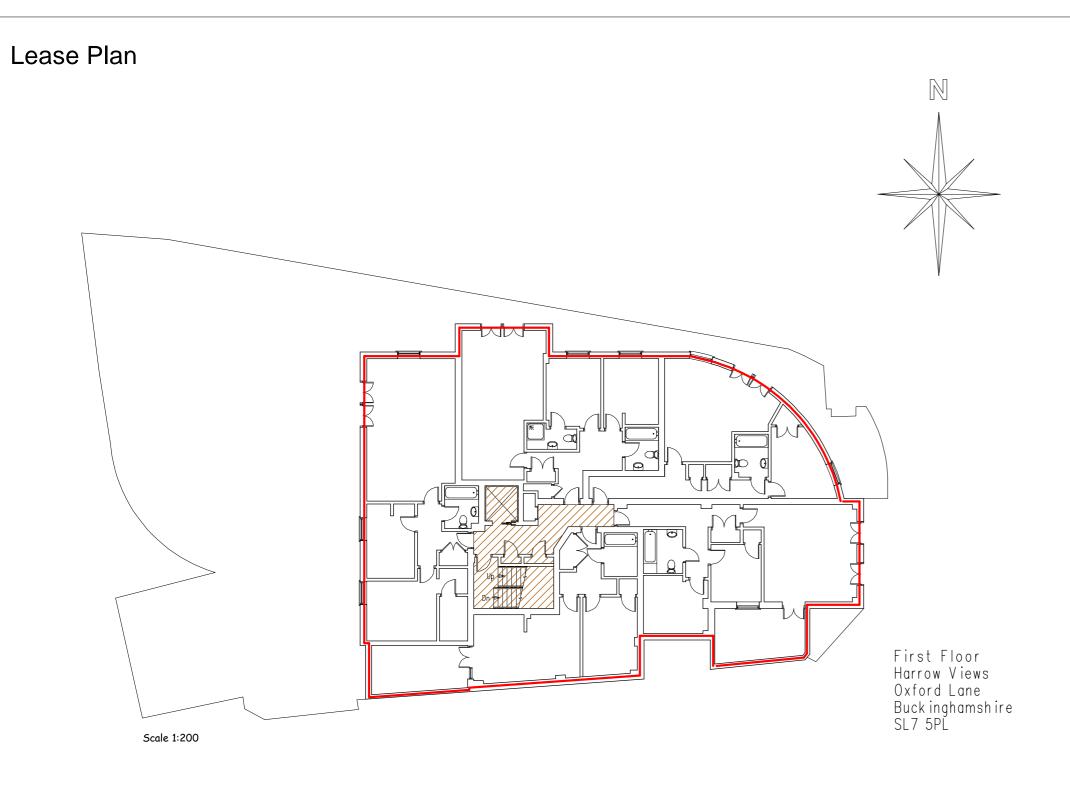

## NOTES

The areas edged in red on the Plan represent that to which the Lease refers for the property known as Harrow Views, Oxford Lane, Buckinghamshire SL7 5PL.

The areas hatched in brown on the plan are communal and used for access and egress.