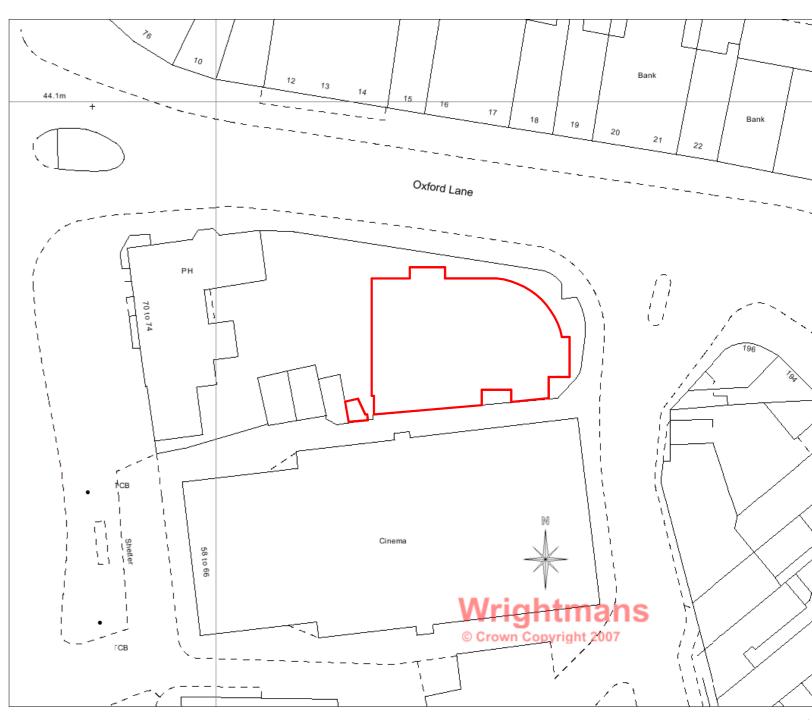

## NOTES

The areas edged in red on the Plan represent that to which the Lease refers for the property known as Harrow Views, Oxford Lane, Buckinghamshire SL7 5PL.

The areas hatched in brown on the plan are communal and used for access and egress.