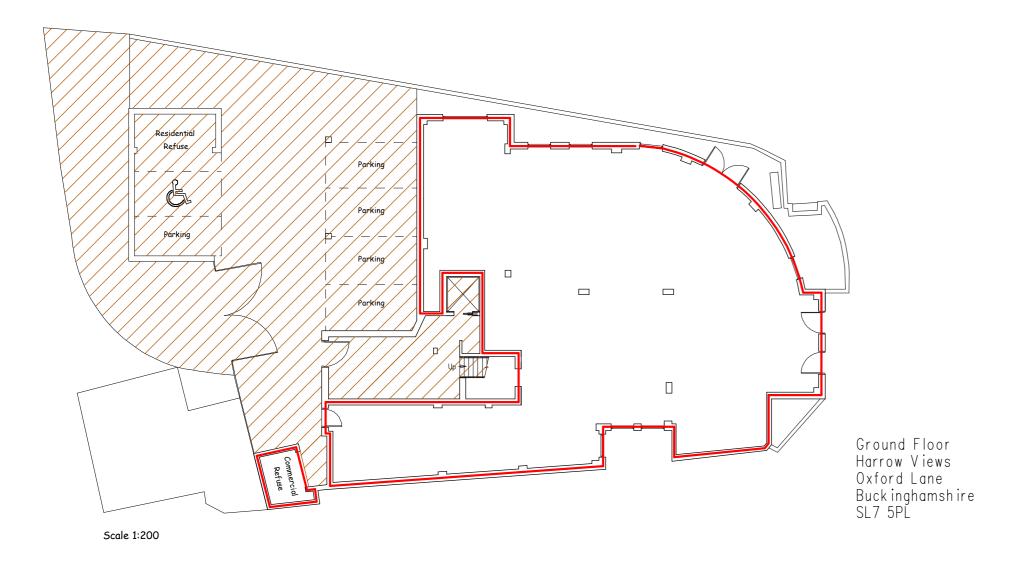

## NOTES

The areas edged in red on the Plan represent that to which the Lease refers for the property known as Harrow Views, Oxford Lane, Buckinghamshire SL7 5PL.

The areas hatched in brown on the plan are communal and used for access and egress.