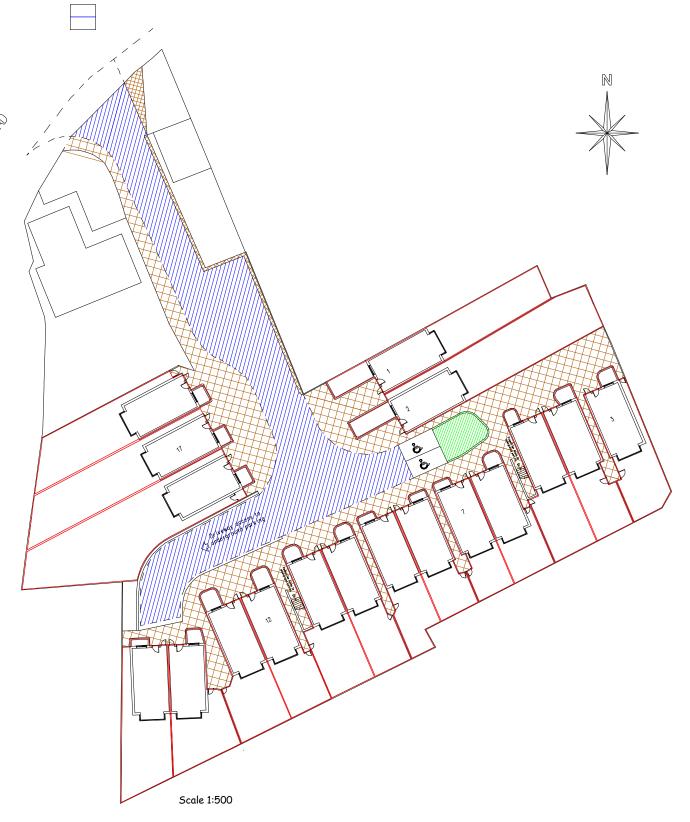

Scale 1:1250 Location Plan

COMMON FOOTWAY

VEHICULAR ACCESS

DISABLED PARKING

THE ESTATE

1-18 Harrow Road Middlesex HA4 6DA