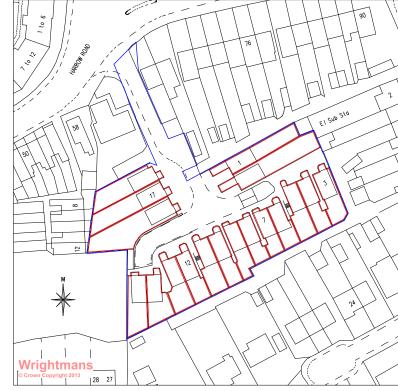

Scale 1:1250 Location Plan

COMMON FOOTWAY

VEHICULAR ACCESS

DISABLED PARKING

THE ESTATE

1-18 Harrow Road Middlesex HA4 6DA