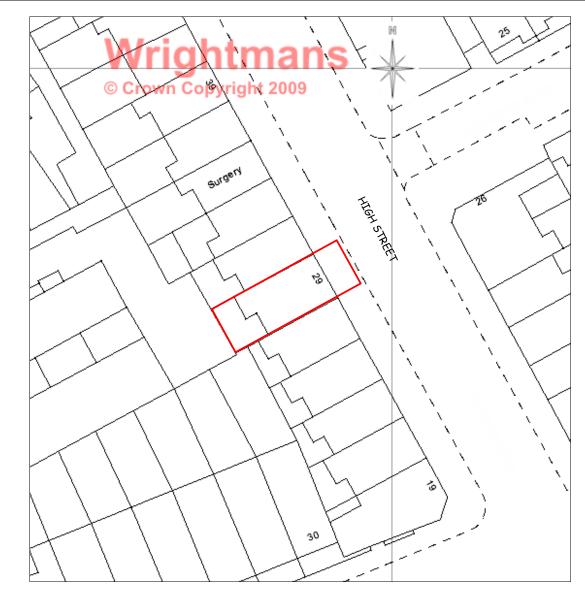

Scale 1:500

Location Plan

## NOTE

The areas edged in red on the Plan represent that to which the Licence Application refers for the Basement and Ground Floor property known as 29 High Street, London SW7 8KU.

Ground Floor 29 High Street London SW7 8KU