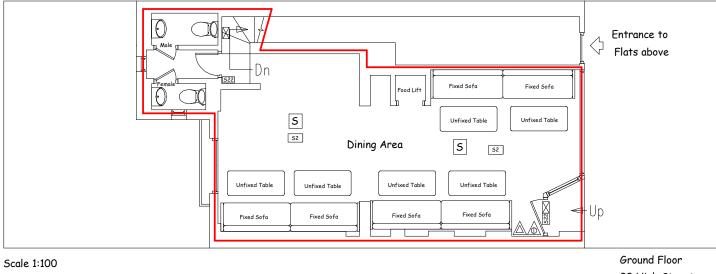

|             | Foam Fire Extinguisher                                  |  |  |
|-------------|---------------------------------------------------------|--|--|
| 522         | Fire Exit, Exit or Emergency Exit notice graphic symbol |  |  |
| $\boxtimes$ | Indicates that the notice is internally illuminated     |  |  |
| 52          | No Smoking                                              |  |  |
| S           | Area covered by Automatic Smoke Detectors               |  |  |
| $\square$   | Carbon Dioxide (CO2) Fire Extinguisher                  |  |  |
| A           | Water Fire Extinguisher                                 |  |  |
| $\bigcirc$  | Electricity Fuse box                                    |  |  |
| GAS         | Gas Meter                                               |  |  |
|             | Unfixed Table and Chairs                                |  |  |
|             | Unfixed Sofa                                            |  |  |

## NOTE

The areas edged in red on the Plan represent that to which the Licence Application refers for the Basement and Ground Floor property known as 29 High Street, London SW7 8KU.

Ground Floor 29 High Street London SW7 8KU