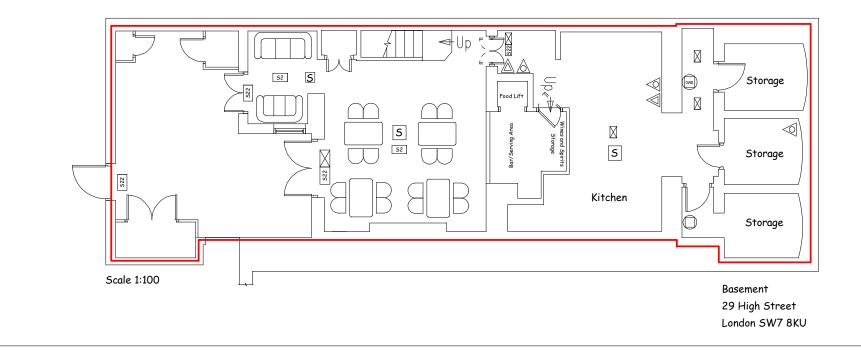

|             | Foam Fire Extinguisher                                  |  |  |
|-------------|---------------------------------------------------------|--|--|
| 522         | Fire Exit, Exit or Emergency Exit notice graphic symbol |  |  |
| $\boxtimes$ | Indicates that the notice is internally illuminated     |  |  |
| 52          | No Smoking                                              |  |  |
| S           | Area covered by Automatic Smoke Detectors               |  |  |
| $\square$   | Carbon Dioxide (CO2) Fire Extinguisher                  |  |  |
| A           | Water Fire Extinguisher                                 |  |  |
| $\bigcirc$  | Electricity Fuse box                                    |  |  |
| GAS         | Gas Meter                                               |  |  |
|             | Unfixed Table and Chairs                                |  |  |
|             | Unfixed Sofa                                            |  |  |

## NOTE

The areas edged in red on the Plan represent that to which the Licence Application refers for the Basement and Ground Floor property known as 29 High Street, London SW7 8KU.

Ground Floor 29 High Street London SW7 8KU