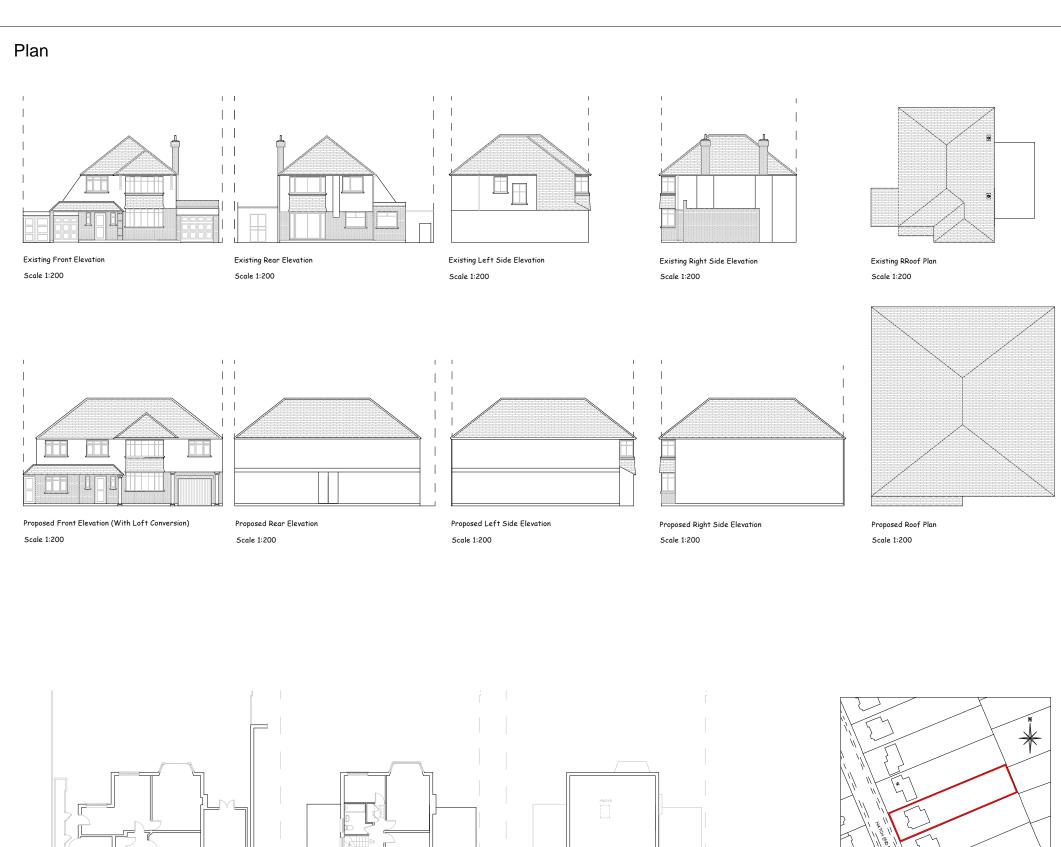

|   |                                           |            |          |          | - |  |
|---|-------------------------------------------|------------|----------|----------|---|--|
| _ | DRAWING TITLE                             |            |          |          |   |  |
|   | Plan for property at<br>15 Hatch End Road |            |          |          |   |  |
|   | Northw                                    | ood        |          |          |   |  |
|   | Middles                                   | ex         |          |          |   |  |
|   | HA9 35                                    | 55         |          |          |   |  |
|   | SCALE                                     | DATE       | DRAWN BY | APPROVED |   |  |
|   | 1:200                                     | 03/09/2012 | R K      | FG       |   |  |