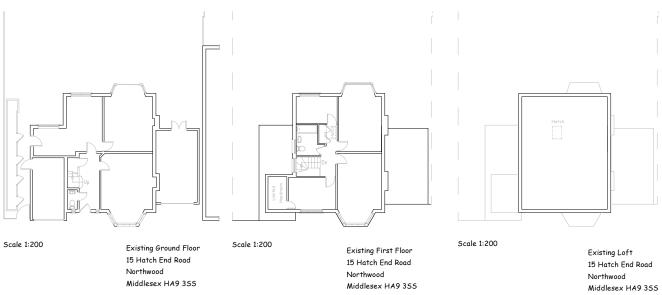

|   |                                           |            |          |          | - |  |
|---|-------------------------------------------|------------|----------|----------|---|--|
| _ | DRAWING TITLE                             |            |          |          |   |  |
|   | Plan for property at<br>15 Hatch End Road |            |          |          |   |  |
|   | Northw                                    | ood        |          |          |   |  |
|   | Middles                                   | ex         |          |          |   |  |
|   | HA9 35                                    | 55         |          |          |   |  |
|   | SCALE                                     | DATE       | DRAWN BY | APPROVED |   |  |
|   | 1:200                                     | 03/09/2012 | R K      | FG       |   |  |