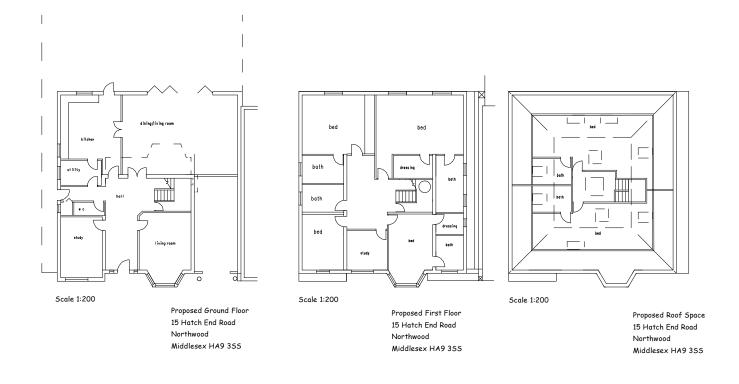

|   |                                           |            |          |          | - |  |
|---|-------------------------------------------|------------|----------|----------|---|--|
| _ | DRAWING TITLE                             |            |          |          |   |  |
|   | Plan for property at<br>15 Hatch End Road |            |          |          |   |  |
|   | Northw                                    | ood        |          |          |   |  |
|   | Middles                                   | ex         |          |          |   |  |
|   | HA9 35                                    | 55         |          |          |   |  |
|   | SCALE                                     | DATE       | DRAWN BY | APPROVED |   |  |
|   | 1:200                                     | 03/09/2012 | R K      | FG       |   |  |