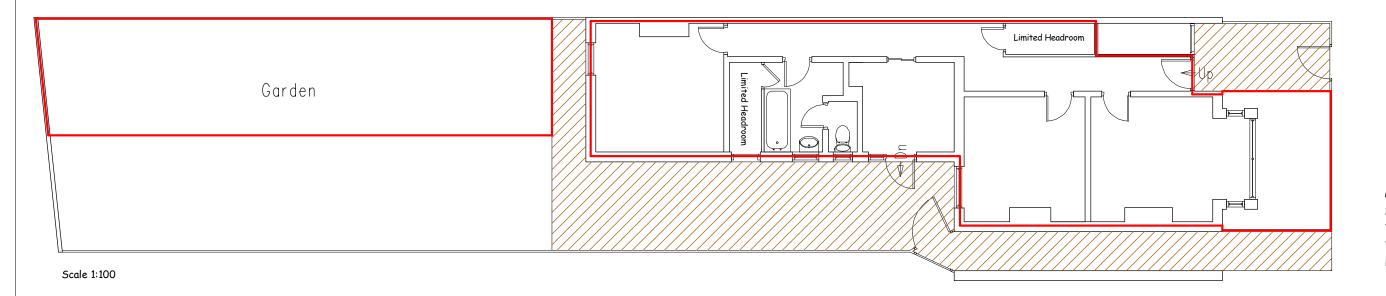

NOTES

The areas edged in red on the Plan represent that to which the Lease refers for the Ground Floor, property known as 24 Thomas Road, Trowbridge, Wiltshire BA13 6LT.

The areas hatched in brown on the Plan are a right of way and used for access and egress.