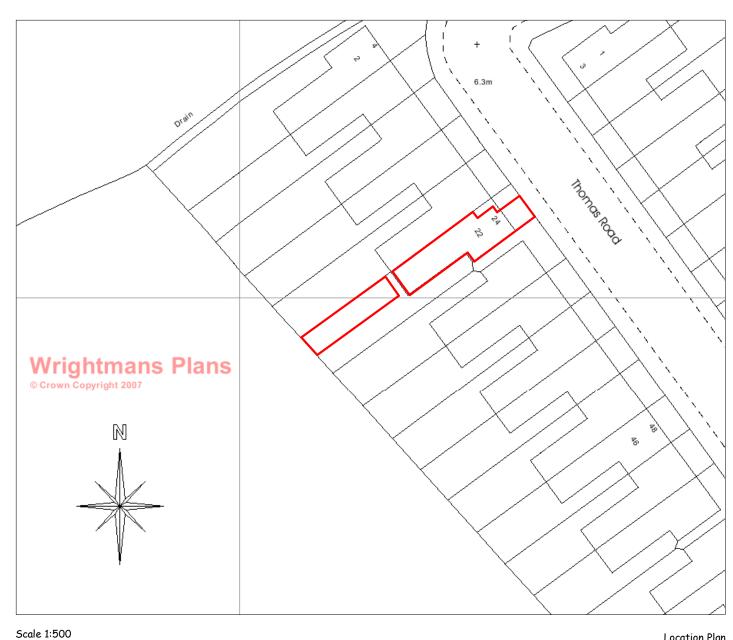

NOTES

The areas edged in red on the Plan represent that to which the Lease refers for the Ground Floor, property known as 24 Thomas Road, Trowbridge, Wiltshire BA13 6LT.

The areas hatched in brown on the Plan are a right of way and used for access and egress.

Location Plan

Ground Floor 24 Thomas Road Trowbridge Wiltshire BA13 6LT