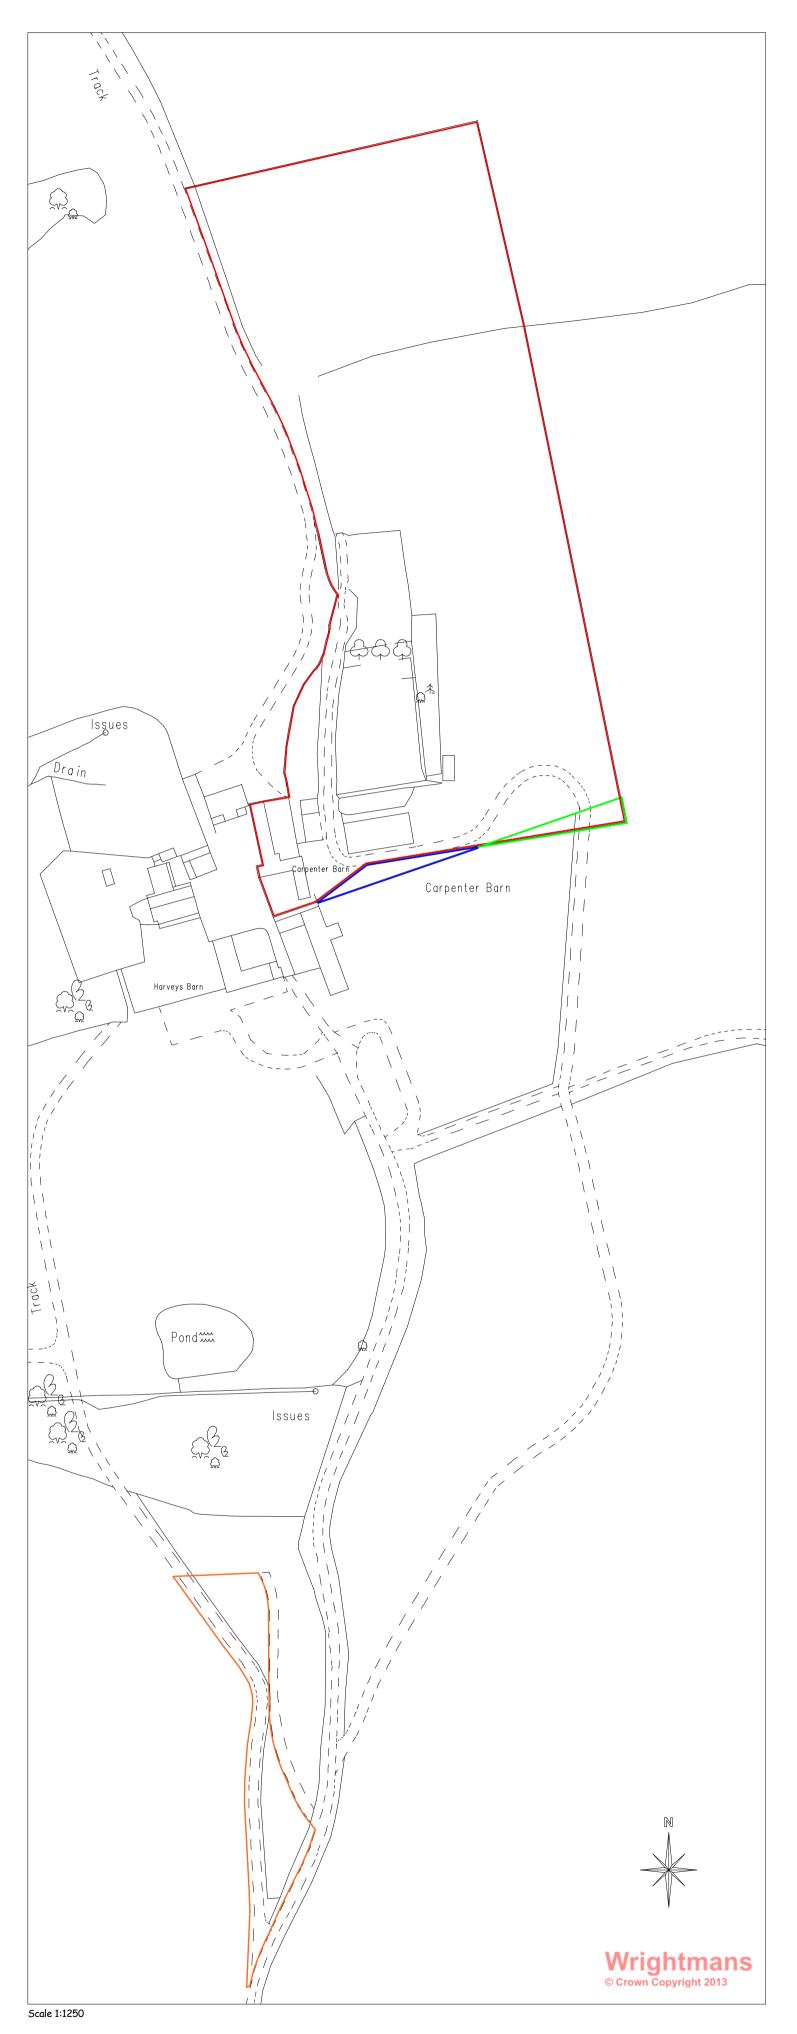

## NOTES

The area edged red on the Plan represents that to which the Title refers for the Land known as Carpenter Barn, Duton Hill, Dunmow, Essex CM6 2HW.

The area edged blue on the Plan indicates land transferred to Title Number BK125089.

The area edged green on the Plan indicates land transferred from Title Number BK125089.

The area edged orange on the Plan indicates land transferred from Title Number BK80097 to the Title Number BK125089.